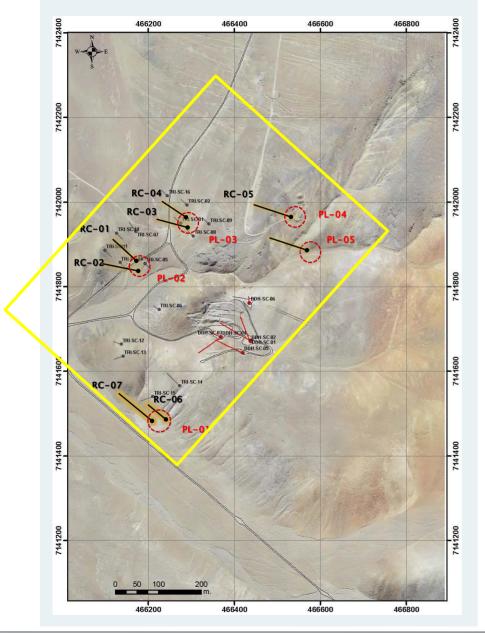

### Quarterly presentation San Carlos Drilling Campaign: Overview

- Currently developing platforms and roads
- Target: 2,000 meters of DDH drilling
- Drilling starts January 25<sup>th</sup>

## Quarterly presentation San Carlos Drilling Campaign