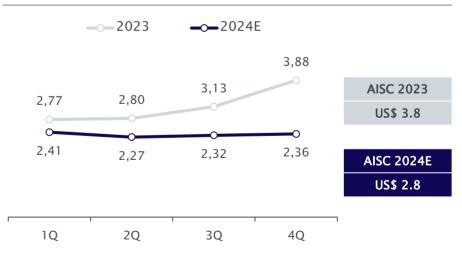

#### Pampa Camarones 2023 at a glance

 Cash Cost rose to 3.1 US\$/lb, marking a 23% year-over-year increase, and concurrently, the All-In Sustaining Cost (AISC) climbed to 3.8 US\$/lb. These increments were driven by the impact of reduced cathode production and cathode sales, on the fixed cost structure

### Cash cost (C1) (US\$ mn, US\$/lb)