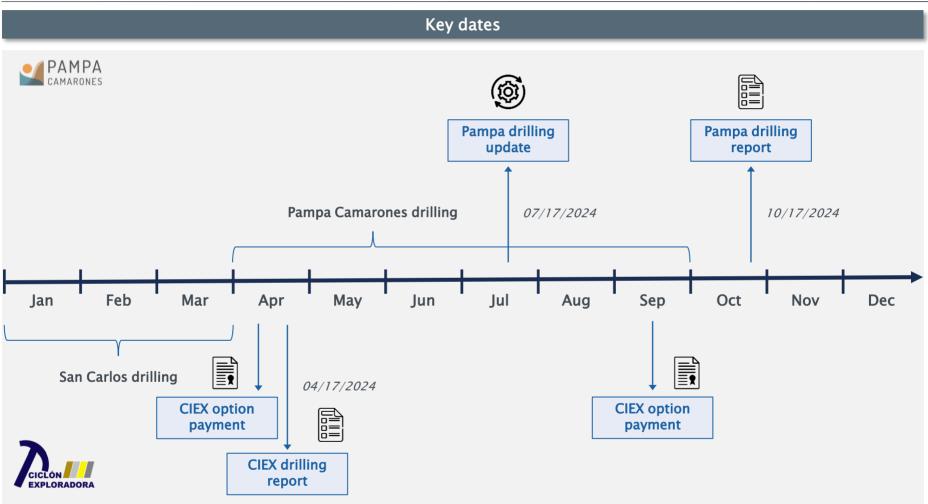

## Quarterly presentation 2024 Exploration Plan and CIEX Options Payments

Timeline