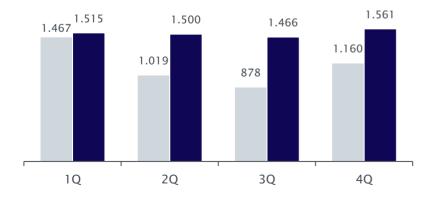

nes 2023 at a glance



 Cash Cost rose to 3.1 US\$/lb, marking a 23% year-over-year increase, and concurrently, the All-In Sustaining Cost (AISC) climbed to 3.8 US\$/lb. These increments were driven by the impact of reduced cathode production and cathode sales, on the fixed cost structure



#### Cathode production ('000 Tons)

### Cash cost (C1) (US\$ mn, US\$/lb)





### Quarterly presentation Consolidated financials and 2024 financial plan



#### Net revenues (US\$ mn)

Capex (US\$ mn)

11,8

2021



#### Adjusted EBITDA (US\$ mn, %)

### Cash and net debt (US\$ mn)





11,5

2022

11,3

2023



15,2

2024E

## Quarterly presentation 2024 mine and plant plan





## Crusher feed ('000 Tons)

#### Cash cost (C1) (US\$/lb)



### Preparation and development (Meters)

2023

**2024**E





## Quarterly presentation 2024 Exploration Plan and CIEX Options Payments

Timeline





### Quarterly presentation San Carlos Drilling Campaign: Overview



- Currently developing platforms and roads
- Target: 2,000 meters of DDH drilling
- Drilling starts January 25<sup>th</sup>



### Quarterly presentation San Carlos Drilling Campaign: Isometric View





## Quarterly presentation San Carlos Drilling Campaign





### Quarterly presentation Ciclón Exploradora EIA: Gantt Chart

|           | 2023                     |             |     | 2024E |     |     |     |     |     |     |     |     |       |       |     | 2025E |     |     |       |       |     |     |        |
|-----------|--------------------------|-------------|-----|-------|-----|-----|-----|-----|-----|-----|-----|----