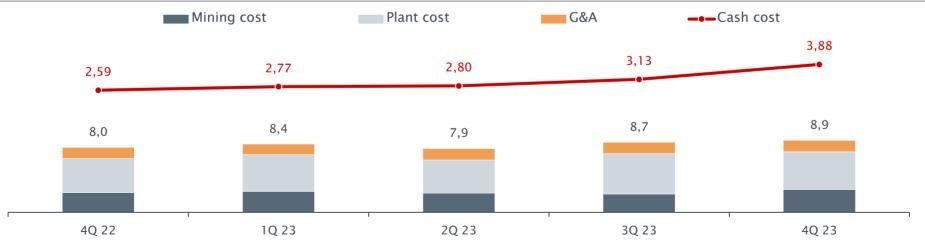

#### Pampa Camarones 2023 at a glance

 Cash Cost rose to 3.1 US\$/lb, marking a 23% year-over-year increase, and concurrently, the All-In Sustaining Cost (AISC) climbed to 3.8 US\$/lb. These increments were driven by the impact of reduced cathode production and cathode sales, on the fixed cost structure

### Cash cost (C1) (US\$ mn, US\$/lb)