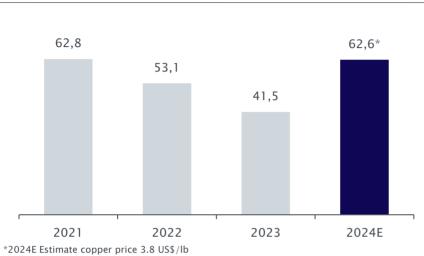

on the ScaleX market. With these funds, the company financed its investment plans in Pampa Camarones and Ciclón Exploradora for 2024</li> </ul>                                                                                                                    |



### Quarterly presentation Pampa Camarones: 2023 Operational Update

#### Pampa Camarones 2023 at a glance



 Cash Cost rose to 3.1 US\$/lb, marking a 23% year-over-year increase, and concurrently, the All-In Sustaining Cost (AISC) climbed to 3.8 US\$/lb. These increments were driven by the impact of reduced cathode production and cathode sales, on the fixed cost structure



#### Cathode production ('000 Tons)

### Cash cost (C1) (US\$ mn, US\$/lb)





### Quarterly presentation Consolidated financials and 2024 financial plan



#### Net revenues (US\$ mn)

Capex (US\$ mn)

11,8

2021



#### Adjusted EBITDA (US\$ mn, %)

### Cash and net debt (US\$ mn)





11,5

2022

11,3

2023



15,2

2024E

## Quarterly presentation 2024 mine and plant plan





## Crusher feed ('000 Tons)

#### Cash cost (C1) (US\$/lb)



### Preparation and development (Meters)

2023

**2024**E





## Quarterly presentation 2024 Exploration Plan and CIEX Options Payments

Timeline





### Quarterly presentation San Carlos Drilling Campaign: Overview



- Currently developing platforms and roads
- Target: 2,000 meters of DDH drilling
- Drilling starts January 25<sup>th</sup>



### Quarterly presentation San Carlos Drilling Campaign: Isometric View





## Quarterly presentation San Carlos Drilling Campaign





### Quarterly presentati