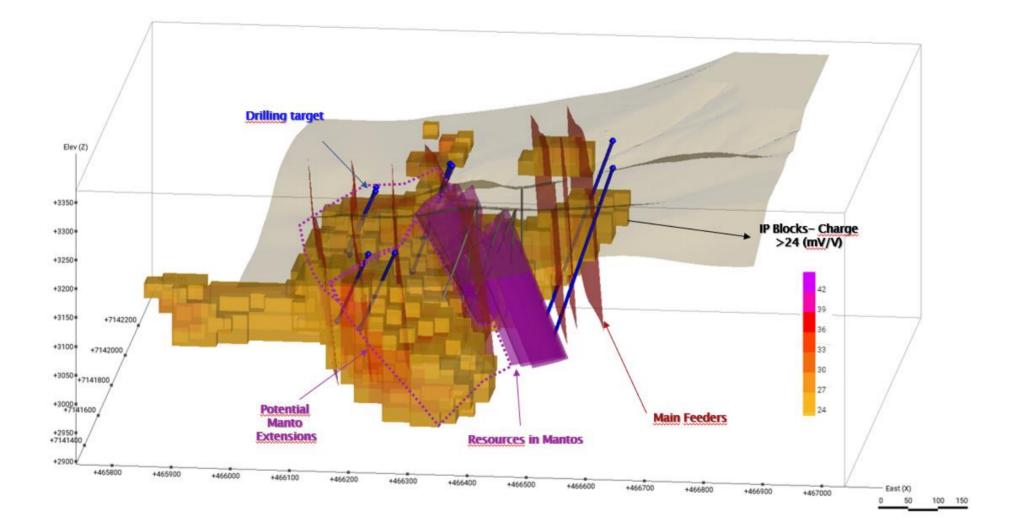

\$/lb)





### Quarterly presentation Consolidated financials and 2024 financial plan



#### Net revenues (US\$ mn)

Capex (US\$ mn)

11,8

2021



#### Adjusted EBITDA (US\$ mn, %)

### Cash and net debt (US\$ mn)





11,5

2022

11,3

2023



15,2

2024E

## Quarterly presentation 2024 mine and plant plan





## Crusher feed ('000 Tons)

#### Cash cost (C1) (US\$/lb)



### Preparation and development (Meters)

2023

**2024**E





## Quarterly presentation 2024 Exploration Plan and CIEX Options Payments

Timeline





### Quarterly presentation San Carlos Drilling Campaign: Overview



- Currently developing platforms and roads
- Target: 2,000 meters of DDH drilling
- Drilling starts January 25<sup>th</sup>



### Quarterly presentation San Carlos Drilling Campaign: Isometric View





## Quarterly presentation San Carlos Drilling Campaign





### Quarterly presentation Ciclón Exploradora EIA: Gantt Chart

|           | 2023                     |             |     | 2024E |     |     |     |     |     |     |     |     |       |       |     | 2025E |     |     |       |       |     |     |        |
|-----------|--------------------------|-------------|-----|-------|-----|-----|-----|-----|-----|-----|-----|-----|-------|-------|-----|-------|-----|-----|-------|-------|-----|-----|--------|
|           | Month:                   | Oct Nov Dec | Jan | Feb   | Mar | Apr | May | Jul | Jun | Aug | Sep | Oct | : No\ | / Dec | Jan | Feb   | Mar | Арі | · May | / Jun | Jul | Aug | g Sept |
| Admission | Admission for processing |             |     |       |     |     |