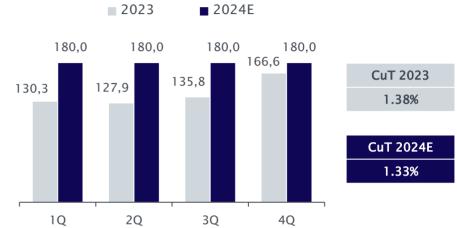

|



### Quarterly presentation Pampa Camarones: 2023 Operational Update

#### Pampa Camarones 2023 at a glance



 Cash Cost rose to 3.1 US\$/lb, marking a 23% year-over-year increase, and concurrently, the All-In Sustaining Cost (AISC) climbed to 3.8 US\$/lb. These increments were driven by the impact of reduced cathode production and cathode sales, on the fixed cost structure



#### Cathode production ('000 Tons)

### Cash cost (C1) (US\$ mn, US\$/lb)





### Quarterly presentation Consolidated financials and 2024 financial plan



#### Net revenues (US\$ mn)

Capex (US\$ mn)

11,8

2021



#### Adjusted EBITDA (US\$ mn, %)

### Cash and net debt (US\$ mn)





11,5

2022

11,3

2023



15,2

2024E

## Quarterly presentation 2024 mine and plant plan





## Crusher feed ('000 Tons)

#### Cash cost (C1) (US\$/lb)



### Preparation and development (Meters)

2023

**2024**E





## Quarterly presentation 2024 Exploration Plan and CIEX Options Payments

Timeline





### Quarterly presentation San Carlos Drilling Campaign: Overview



- Currently developing platforms and roads
- Target: 2,000 meters of DDH drilling
- Drilling starts January 25<sup>th</sup>



### Quarterly presentation San Carlos Drilling Campaign: Isometric View





## Quarterly presentation San Carlos Drilling Campaign





### Quarterly presentation Ciclón Exploradora EIA: Gantt Chart

|           | 2023                     |             |     | 2024E |     |     |     |     |     |     |     |     |       |       |     | 2025E |     |     |       |       |     |     |