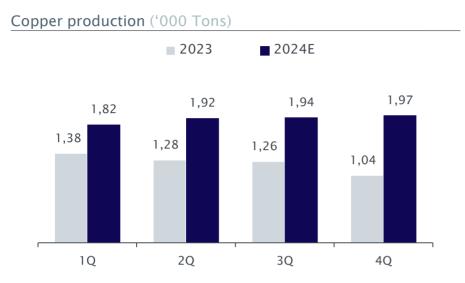

|



### Quarterly presentation Pampa Camarones: 2023 Operational Update

#### Pampa Camarones 2023 at a glance



 Cash Cost rose to 3.1 US\$/lb, marking a 23% year-over-year increase, and concurrently, the All-In Sustaining Cost (AISC) climbed to 3.8 US\$/lb. These increments were driven by the impact of reduced cathode production and cathode sales, on the fixed cost structure



#### Cathode production ('000 Tons)

### Cash cost (C1) (US\$ mn, US\$/lb)





### Quarterly presentation Consolidated financials and 2024 financial plan



#### Net revenues (US\$ mn)

Capex (US\$ mn)

11,8

2021



#### Adjusted EBITDA (US\$ mn, %)

### Cash and net debt (US\$ mn)





11,5

2022

11,3

2023



15,2

2024E

## Quarterly presentation 2024 mine and plant plan





## Crusher feed ('000 Tons)

#### Cash cost (C1) (US\$/lb)



### Preparation and development (Meters)

2023

**2024**E





## Quarterly presentation 2024 Exploration Plan and CIEX Options Payments

Timeline





### Quarterly presentation San Carlos Drilling Campaign: Overview



- Currently developing platforms and roads
- Target: 2,000 meters of DDH drilling
- Drilling starts January 25<sup>th</sup>



### Quarterly presentation San Carlos Drilling Campaign: Isometric View





## Quarterly presentation San Carlos Drilling Campaign





### Quarterly presentation Ciclón Exploradora EIA: Gantt Chart

|           | 2023                     |             |     | 2024E |     |     |     |     |     |     |     |     |       |       |     | 2025E |     |     |       |       |     |