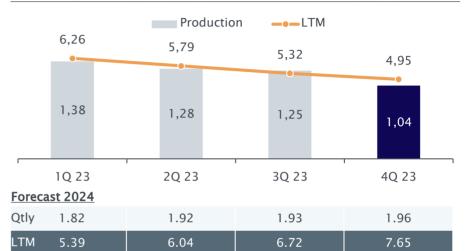

| <ul> <li>Closed a new US\$10 million offtake agreement with MITSUI</li> <li>Pampa Camarones successfully raised US\$5.1 million through a registration on the ScaleX market. With these funds, the company financed its investment plans in Pampa Camarones and Ciclón Exploradora for 2024</li> </ul>                                                                                                                    |



### Quarterly presentation Pampa Camarones: 2023 Operational Update

#### Pampa Camarones 2023 at a glance



 Cash Cost rose to 3.1 US\$/lb, marking a 23% year-over-year increase, and concurrently, the All-In Sustaining Cost (AISC) climbed to 3.8 US\$/lb. These increments were driven by the impact of reduced cathode production and cathode sales, on the fixed cost structure



#### Cathode production ('000 Tons)

### Cash cost (C1) (US\$ mn, US\$/lb)





### Quarterly presentation Consolidated financials and 2024 financial plan



#### Net revenues (US\$ mn)

Capex (US\$ mn)

11,8

2021



#### Adjusted EBITDA (US\$ mn, %)

### Cash and net debt (US\$ mn)





11,5

2022

11,3

2023



15,2

2024E

## Quarterly presentation 2024 mine and plant plan





## Crusher feed ('000 Tons)

#### Cash cost (C1) (US\$/lb)



### Preparation and development (Meters)

2023

**2024**E





## Quarterly presentation 2024 Exploration Plan and CIEX Options Payments

Timeline





### Quarterly presentation San Carlos Drilling Campaign: Overview



- Currently developing platforms and roads
- Target: 2,000 meters of DDH drilling
- Drilling starts January 25<sup>th</sup>



###