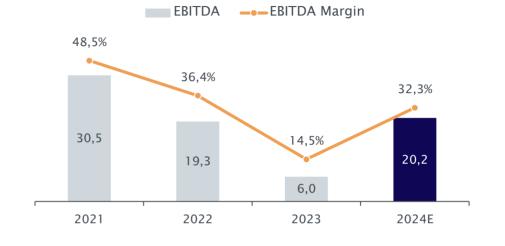

its investment plans in Pampa Camarones and Ciclón Exploradora for 2024</li> </ul>                                                                                                                    |



### Quarterly presentation Pampa Camarones: 2023 Operational Update

#### Pampa Camarones 2023 at a glance



 Cash Cost rose to 3.1 US\$/lb, marking a 23% year-over-year increase, and concurrently, the All-In Sustaining Cost (AISC) climbed to 3.8 US\$/lb. These increments were driven by the impact of reduced cathode production and cathode sales, on the fixed cost structure



#### Cathode production ('000 Tons)

### Cash cost (C1) (US\$ mn, US\$/lb)





### Quarterly presentation Consolidated financials and 2024 financial plan



#### Net revenues (US\$ mn)

Capex (US\$ mn)

11,8

2021



#### Adjusted EBITDA (US\$ mn, %)

### Cash and net debt (US\$ mn)





11,5

2022

11,3

2023



15,2

2024E

## Quarterly presentation 2024 mine and plant plan





## Crusher feed ('000 Tons)

#### Cash cost (C1) (US\$/lb)



### Preparation and development (Meters)

2023

**2024**E





## Quarterly presentation 2024 Exploration Plan and CIEX Options Payments

Timeline





### Quarterly presentation San Carlos Drilling Campaign: Overview



- Currently developing platforms and roads
- Target: 2,000 meters of DDH drilling
- Drilling starts January 25<sup>th</sup>



### Quarterly presentation San Carlos Drilling Campaign: Isometric View





## Quarterly presentation San Carlos Drilling Campaign





### Quarterly presentation Ciclón Exploradora EIA: Gantt Chart

|           | 2023