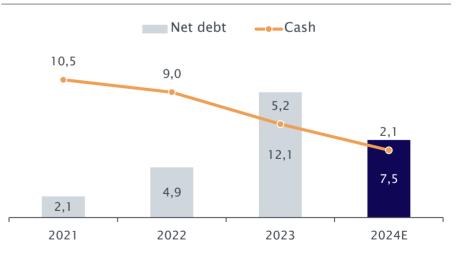

24</li> </ul>                                                                                                                    |



### Quarterly presentation Pampa Camarones: 2023 Operational Update

#### Pampa Camarones 2023 at a glance



 Cash Cost rose to 3.1 US\$/lb, marking a 23% year-over-year increase, and concurrently, the All-In Sustaining Cost (AISC) climbed to 3.8 US\$/lb. These increments were driven by the impact of reduced cathode production and cathode sales, on the fixed cost structure



#### Cathode production ('000 Tons)

### Cash cost (C1) (US\$ mn, US\$/lb)





### Quarterly presentation Consolidated financials and 2024 financial plan



#### Net revenues (US\$ mn)

Capex (US\$ mn)

11,8

2021



#### Adjusted EBITDA (US\$ mn, %)

### Cash and net debt (US\$ mn)





11,5

2022

11,3

2023



15,2

2024E

## Quarterly presentation 2024 mine and plant plan





## Crusher feed ('000 Tons)

#### Cash cost (C1) (US\$/lb)



### Preparation and development (Meters)

2023

**2024**E





## Quarterly presentation 2024 Exploration Plan and CIEX Options Payments

Timeline





### Quarterly presentation San Carlos Drilling Campaign: Overview



- Currently developing platforms and roads
- Target: 2,000 meters of DDH drilling
- Drilling starts January 25<sup>th</sup>



### Quarterly presentation San Carlos Drilling Campaign: Isometric View





## Quarterly presentation San Carlos Drilling Campaign





### Quarterly presentation Ciclón Exploradora EIA: Gantt Chart

|           | 2023                     |             |     | 2024E |     |     |     |