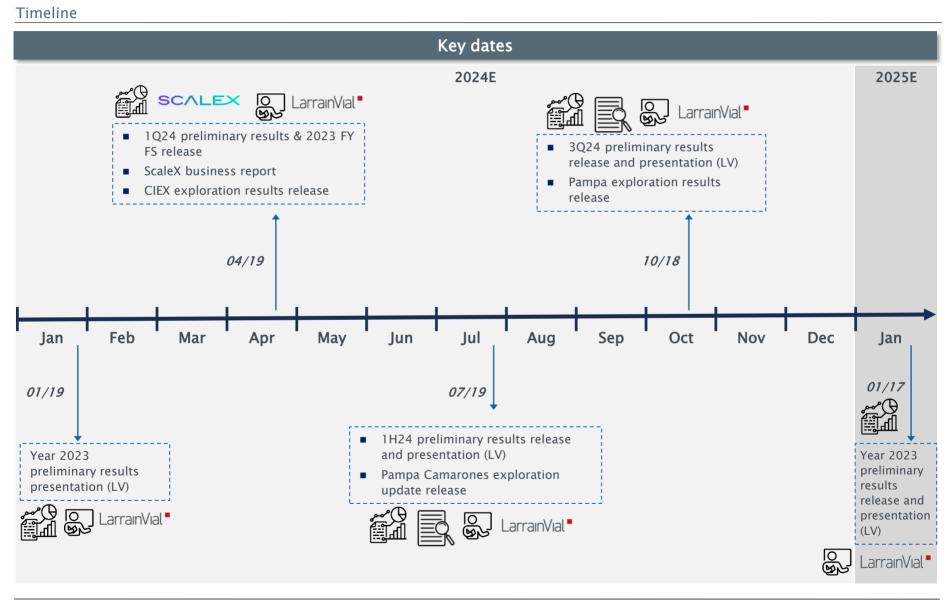

## Quarterly presentation 2024 Exploration Plan and CIEX Options Payments

Timeline